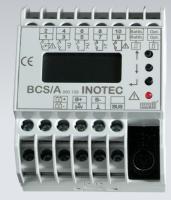

www.inotec-licht.d

INOTEC Battery-Control-System for monitoring and logging block voltage and temperature of each battery block. Allows early detection and reporting of defective battery blocks. Automatic shutdown of the load and interruption of duration tests due to block failures to protect against destruction of the entire battery.

Remote switch and 5 potential free contacts integrated.

The following features must be respected:

- Monitoring of up to 36 individual blocks
- Voltage and temperature measurement of each block
- Easy installation by bus
- Logging of battery data (block voltage and temperature, total battery voltage)
- Transmit the status to the emergency light controller and the monitoring system
- Shutdown of load and duration test on battery problems
- Remote switch programmable for emergency light On/Off or maintained light On/Off
- Potential free contacts for operation, battery operation, failure and 2 programmable contacts

## BCS/A - Battery Control SystemEN/DE Art. no.: 101514540

| Protection category         | IP20                                                                                    |
|-----------------------------|-----------------------------------------------------------------------------------------|
| Permitted temperature range | 10+40 °C                                                                                |
| Mounting type               | mounting on DIN-rail                                                                    |
| Input terminal              | max. 2.5 mm <sup>2</sup> single-core or max. 1.5mm <sup>2</sup> multi-core with ferrule |
| Nominal voltage DC          | 24 V ±10 %                                                                              |
| Dim.                        | Length x Width x Height: 60 mm x 72 mm x 90 mm                                          |