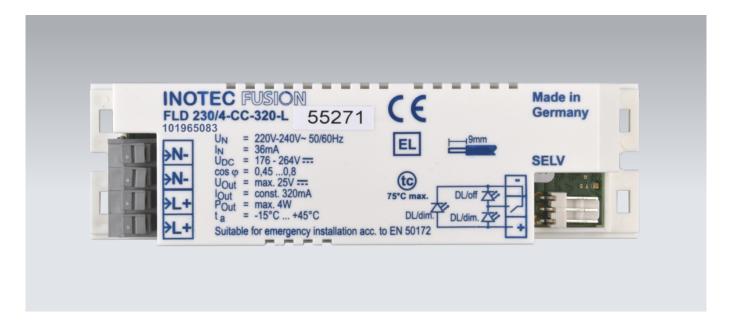

## FLD 230/4 - CC - 320 - L

Art. no.: 101965083

## **Technical details**

| Material                    | polycarbonate                                                   |
|-----------------------------|-----------------------------------------------------------------|
| Protection category         | IP20                                                            |
| Permitted temperature range | -15+45 °C                                                       |
| Nominal voltage DC          | 176 - 264 V                                                     |
| Nominal voltage AC          | 230V AC/DC ±10% 50/60 Hz                                        |
| Input terminal              | max. 2.5 mm² single-core or max. 1.5mm² multi-core with ferrule |
| Output current              | 320 mA                                                          |
| Type of current             | constant current                                                |
| Dim.                        | Length x Width x Height: 122 mm x 35 mm x 21 mm                 |

## max connection capacity 4 W