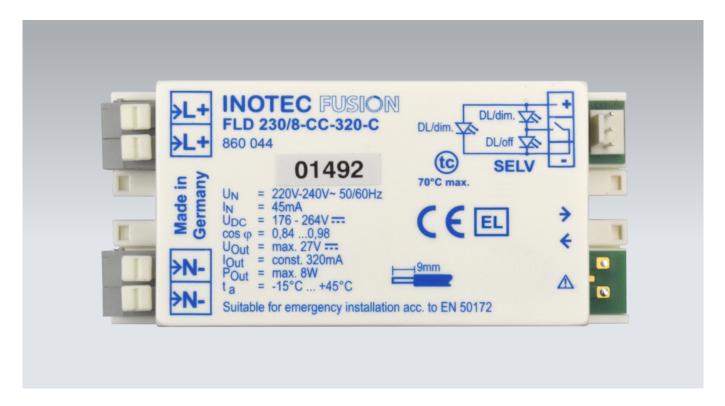

Art. no.: 100903238

LED driver with integrated single LED monitoring for detection of defective LED in case of short-circuit or open circuit. Continuous monitoring of LED luminaires during maintained operation. Free configuration of each luminaire according to the requested operation mode in maintained, non-maintained or switched-maintained operation without the need of an additional data line. Each luminaire is switchable and dimmable via the control unit of the system. Including timer function to switch off or dim luminaires in battery mode to reduce the required lighting level (acc. to EN 12193) or in buildings with different rated duration times. Addressing with fixed ID without requirement of manual adjustment. High functional reliability due to the fulfillment of international standards for safety and operation, electromagnetic compatibility and immunity to interference. LED driver with active power factor correction (PFC) to reduce the reactive power in mains operation. For connection to FUSION central battery- or emergency power (NEA) systems.

## **Technical details**

| Material                    | polycarbonate                                                   |
|-----------------------------|-----------------------------------------------------------------|
| Protection category         | IP20                                                            |
| Permitted temperature range | -15+45 °C                                                       |
| Nominal voltage AC          | 230V AC/DC ±10% 50/60 Hz                                        |
| Nominal voltage DC          | 176 - 264 V                                                     |
| Input terminal              | max. 2.5 mm² single-core or max. 1.5mm² multi-core with ferrule |
| max connection capacity     | 8 W                                                             |

## FLD 230/8 - CC - 320 - C

Art. no.: 100903238

| Dim.            | Length x Width x Height: 90 mm x 40 mm x 29 mm |
|-----------------|------------------------------------------------|
| Type of current | constant current                               |
| Output current  | 320 mA                                         |