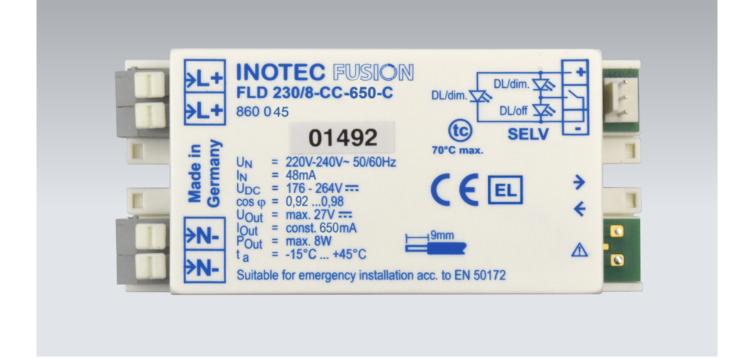

## **Technical details**

| Material                    | polycarbonate                                                                           |
|-----------------------------|-----------------------------------------------------------------------------------------|
| Protection category         | IP20                                                                                    |
| Permitted temperature range | -15+45 °C                                                                               |
| Nominal voltage AC          | 230V AC/DC ±10% 50/60 Hz                                                                |
| Nominal voltage DC          | 176 - 264 V                                                                             |
| Input terminal              | max. 2.5 mm <sup>2</sup> single-core or max. 1.5mm <sup>2</sup> multi-core with ferrule |
| Output current              | 650 mA                                                                                  |

## FLD 230/8 - CC - 650 - C

Art. no.: 100903440

| Dim.                    | Length x Width x Height: 90 mm x 40 mm x 29 mm |
|-------------------------|------------------------------------------------|
| max connection capacity | 8 W                                            |
| Type of current         | constant current                               |