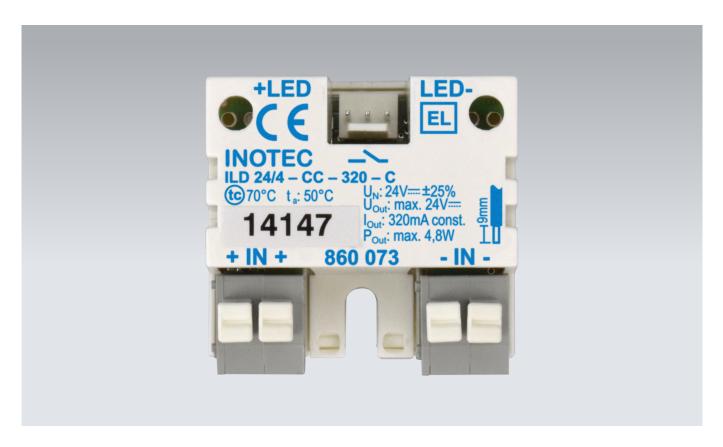

Art. no.: 101425321

LED driver with integrated single LED monitoring for detection of defective LED in case of short-circuit or open circuit. Continuous monitoring of LED luminaires during maintained operation. Free configuration of each luminaire according to the requested operation mode in maintained, non-maintained or switched-maintained operation without the need of an additional data line. Each luminaire is switchable and dimmable via the control unit of the system. Addressing with fixed ID without requirement of manual adjustment. High function safety due to the compliance of international standards for safety and functioning, electromagnetic compatibility and interference resistance. For connection to INOTEC systems with 24V circuits.

## **Technical details**

| Material                    | polycarbonate                                                   |
|-----------------------------|-----------------------------------------------------------------|
| Protection category         | IP20                                                            |
| Permitted temperature range | -15+50 °C                                                       |
| Nominal voltage DC          | 24 V ±25 %                                                      |
| Input terminal              | max. 2.5 mm² single-core or max. 1.5mm² multi-core with ferrule |
| Output current              | 320 mA                                                          |
| max connection capacity     | 4.8 W                                                           |
| Dim.                        | Length x Width x Height: 38 mm x 40 mm x 19 mm                  |

## ILD 24/4-CC-320-C

Art. no.: 101425321

Type of current

constant current