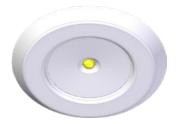

## 230V SN 9400-12 Downlights

LED safety luminaire with optimised light distribution for the illumination of areas with high mounting heights. Housing made of powder-coated aluminium for installation in Ø 68mm ceiling cutout. Incl. 4-chip LED illuminant for maximum safety.

## **Technical data**

Material: Die-cast aluminum powder-coated

**Illuminant:** 1 x 7,1W LED-module

Nominal voltage AC: 230V ±10% 50/60 Hz

Nominal voltage DC: 176 - 264 V

Inrush current:  $6 \text{ A} / 22 \mu \text{s}$ 

## **Articles**

**SN 9400-12 FLD 230V** Art. no. 809 456

FLD-Supply 230/650 SK II ext.

Art. no. 890 853

Recessed ceiling mounting

Light colour: 4000 K Protection category: IP20

required