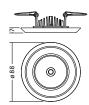

## 230V SN 9400-12 Downlights

LED safety luminaire with optimised light distribution for the illumination of areas with high mounting heights. Housing made of powder-coated aluminium for installation in Ø 68mm ceiling cutout. Incl. 4-chip LED illuminant for maximum safety.

## **Technical data**

Material: Die-cast aluminum powder-coated

**Illuminant:** 1 x 7,1W LED-module

Nominal voltage AC: 230V ±10% 50/60 Hz

Nominal voltage DC: 176 - 264 V

Inrush current:  $6 \text{ A} / 22 \mu \text{s}$ 

Protection class:

**Input terminals:** 2.5mm<sup>2</sup> feed through wiring

**Temperature ta:** -15...+40 °C

Available colours Add colour code to the article no. e.g. 800 014 LXX

RAL 9016 (Traffic white): **L04** Special colour: **L99** 

## **Articles**

**SN 9400-12 FLD 230V** Art. no. 809 456

FLD-Supply 230/650 SK II ext.

Art. no. 890 853

Recessed ceiling mounting

Light colour: 4000 K Protection category: IP20

required