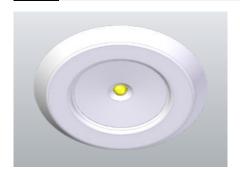

## 230V SN 9400-12 Downlights

LED safety luminaire with optimised light distribution for the illumination of areas with high mounting heights. Housing made of powder-coated aluminium for installation in Ø 68mm ceiling cutout. Incl. 4-chip LED illuminant for maximum safety.

## **Technical data**

Material: Die-cast aluminum powder-coated

**Illuminant:** 1 x 7,1W LED-module

Nominal voltage AC: 230V ±10% 50/60 Hz

Nominal voltage DC: 176 - 264 V

Inrush current:  $6 \text{ A} / 22 \mu \text{s}$ 

## **Articles**

**SN 9400-12 FLD 230V** Art. no. 809 456

FLD-Supply 230/650 SK II ext.

Art. no. 890 853

Recessed ceiling mounting

Light colour: 4000 K Protection category: IP20

required